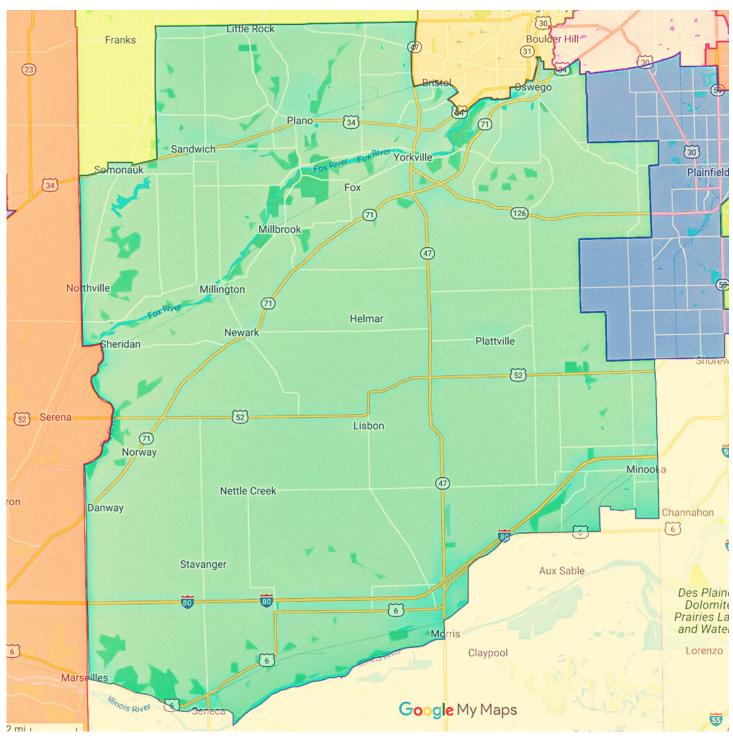

## DO YOU LIVE HERE

THIS AREA IS THE NEW 75TH DISTRICT AND JED DAVIS IS THE STATE REPRESENTATIVE